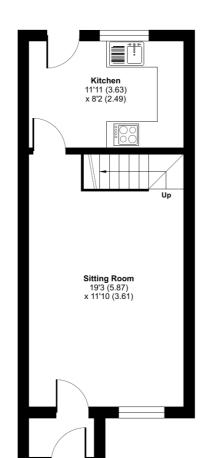

## Moorland Way, Exeter, EX4

Approximate Area = 682 sq ft / 63.3 sq m Garage = 135 sq ft / 12.5 sq m Total = 817 sq ft / 75.8 sq m

For identification only - Not to scale

Floor plan produced in accordance with RICS Property Measurement Standards incorporating International Property Measurement Standards (IPMS2 Residential). © n/checom 2024. Produced for Robert Williams Ltd. REF: 1111393