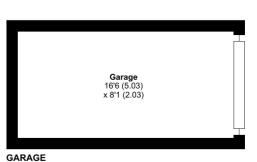

## Moorland Way, Exeter, EX4

Approximate Area = 682 sq ft / 63.3 sq m Garage = 135 sq ft / 12.5 sq m Total = 817 sq ft / 75.8 sq m

For identification only - Not to scale

Floor plan produced in accordance with RICS Property Measurement Standards incorporating International Property Measurement Standards (IPMS2 Residential). © n/checom 2024. Produced for Robert Williams Ltd. REF: 1111393