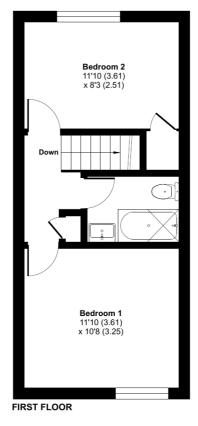

## Moorland Way, Exeter, EX4

Approximate Area = 682 sq ft / 63.3 sq m Garage = 135 sq ft / 12.5 sq m Total = 817 sq ft / 75.8 sq m

For identification only - Not to scale

Floor plan produced in accordance with RICS Property Measurement Standards incorporating International Property Measurement Standards (IPMS2 Residential). © n/checom 2024. Produced for Robert Williams Ltd. REF: 1111393